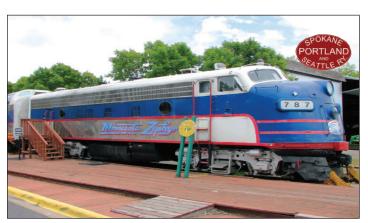

## Support Your Favorite Locomotive Restoration Project!

The Inland Northwest Rail Museum is restoring two historic locomotives that will be on display at the museum both during and after restoration is complete. Each project takes hundreds of man hours to accomplish as well as thousands of dollars to purchase parts, paint and supplies. Volunteers are always welcome, but we need your financial help as well. The form below presents an opportunity for you to participate by donating to the restoration of your favorite locomotive that is already underway. Donations will be recognized with a special gift!



**Great Northern #598** 



Spokane Portland & Seattle F7-A #804

## **DONATE TO YOUR FAVORITE LOCOMOTIVE PROJECT**

Choose the amount you want to donate under the description of each locomotive. You may donate to both or only one of the projects. Each dollar you donate is extremely important to the completion of a project and every dollar will be recognized. Donations of \$25-\$99 get two free passes, donations of \$100-\$500 receive a custom t-shirt, with that locomotive on the front, plus your name on a plaque in the museum. Donations of \$500-\$999 receive a t-shirt plus your name on a brass builders plate attached to the locomotive. Donations of \$1000 or more not only receive a t-shirt, name on the brass builders plate, but also a special remembrance under development. **Every person who donates will receive