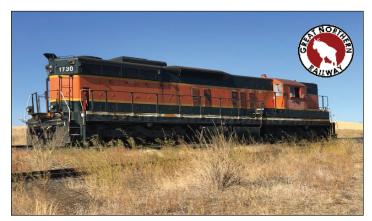

## Support Your Favorite Locomotive Restoration Project!

The Inland Northwest Rail Museum is restoring two historic locomotives that will be on display at the museum both during and after restoration is complete. Each project takes hundreds of man hours to accomplish as well as thousands of dollars to purchase parts, paint and supplies. Volunteers are always welcome, but we need your financial help as well. The form below presents an opportunity for you to participate by donating to the restoration of your favorite locomotive that is already underway. Donations will be recognized with a special gift!



**Great Northern #598** 



Spokane Portland & Seattle F7-A #804

## **DONATE TO YOUR FAVORITE LOCOMOTIVE PROJECT**

Choose the amount you want to donate under the description of each locomotive. You may donate to both or only one of the projects. Each dollar you donate is extremely important to the completion of a project and every dollar will be recognized. Donations of \$25-\$99 get two free passes, donations of \$100-\$500 receive a custom t-shirt, with that locomotive on the front, plus your name on a plaque in the museum. Donations of \$500-\$999 receive a t-shirt plus your name on a brass builders plate attached to the locomotive. Donations of \$1000 or more not only receive a t-shirt, name on the brass builders plate, but also a special remembrance under development. **Every pers